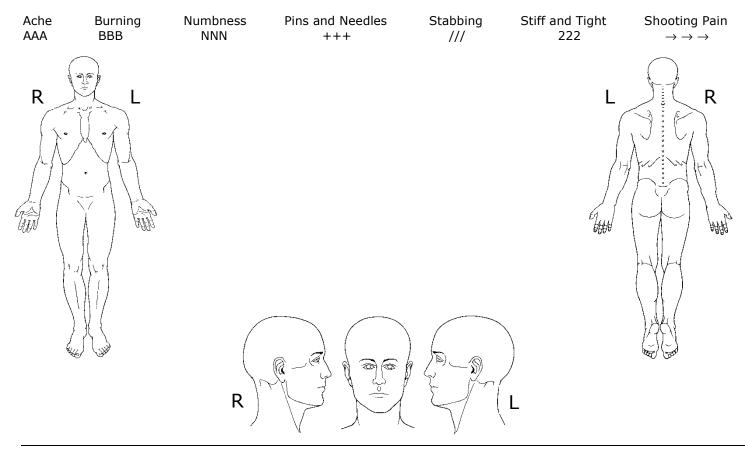

#### Please draw the location of any symptoms you may have on the body outline below, using the appropriate symbol(s).

Please CHECK anything that applies to you now, or CIRCLE anything that applied in the past.